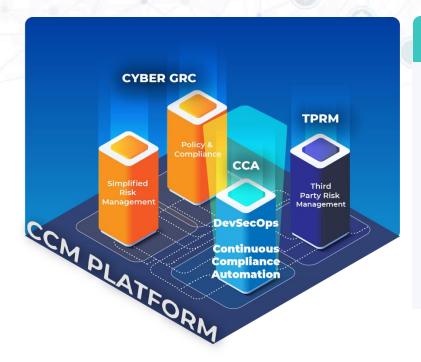

## Transforming the GRC Industry

RegScale's award-winning Continuous Controls Monitoring (CCM) platform streamlines GRC, bridging security, risk, and compliance with seamless data integrations, self-updating paperwork, extreme automation, and advanced AI. Companies reduce costs, accelerate certifications, and integrate compliance into DevSecOps, while enhancing risk management and improving ROI.