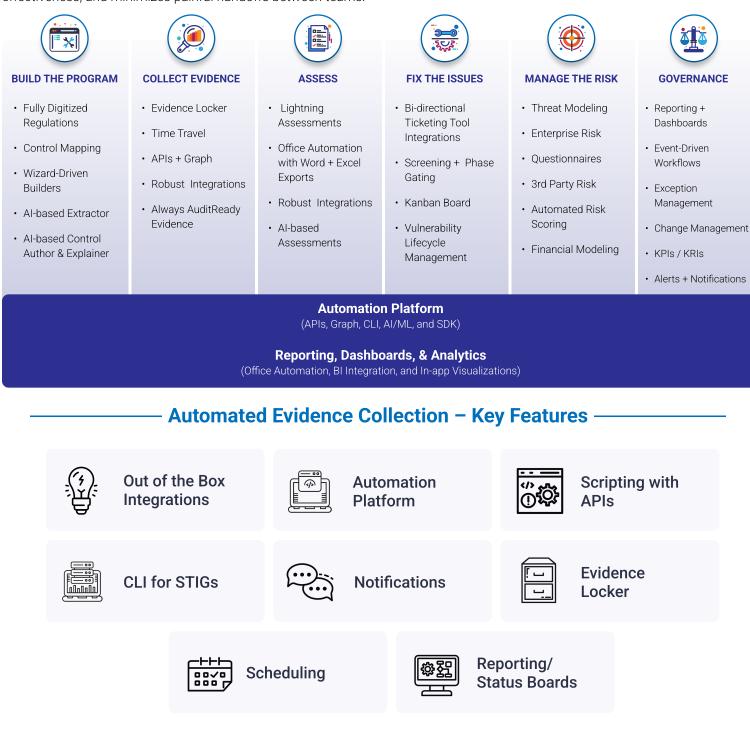

#### The RegScale Solution

With our CCM pipelines of automation, dashboards, and AI tools, RegScale delivers lower program costs, enhances security effectiveness, and minimizes painful handoffs between teams.

Seize the advantage of Continuous Controls Monitoring with RegScale. Elevate your compliance workflow with our automated evidence collection, ensuring persistent accuracy and efficiency to be always audit-ready