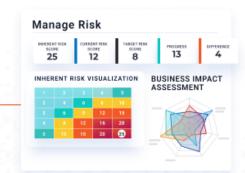

#### Integrated Risk Scoring

- Power better vendor decisions with real-time risk scoring that updates dynamically
- Continuously monitor your environment and ensure your team always has the latest insights for vendor management
- Leverage automatic questionnaire scoring to immediately evaluate vendor responses and generate risk rankings

Understand vendor risk in real-time.

Streamline your risk and compliance with our awardwinning CCM platform.