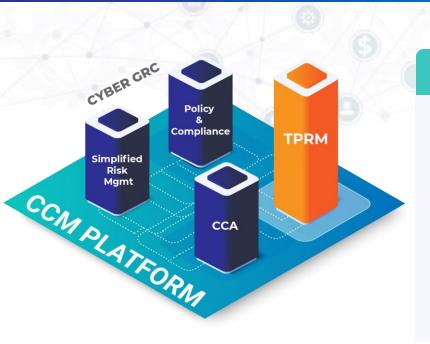

### Transforming the GRC Industry

RegScale's award-winning Continuous Controls Monitoring (CCM) platform streamlines GRC, bridging security, risk, and compliance with seamless data integrations, self-updating paperwork, extreme automation, and advanced AI. Companies reduce costs, accelerate certifications, and integrate compliance into DevSecOps, enhancing risk management and improving ROI.